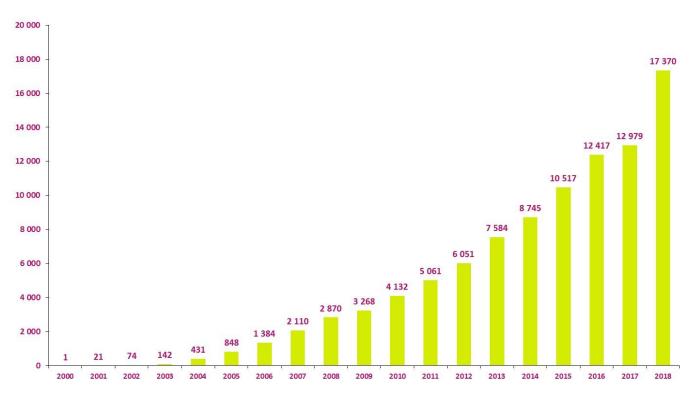

| 22%          |
| Audio and video subscriptions        | 17.1                           | 15.9                           | 8%           |
| Aroma subscriptions                  | 6.9                            | 6.0                            | 15%          |
| Digital Signage Systems              | 5.1                            | 6.1                            | -16%         |
| Events                               | 2.7                            | 3.7                            | -27%         |
| Other sales                          | 2.3                            | 1.2                            | 109%         |
| Net revenue from sales               | 52.7                           | 48.1                           | 10%          |

## Subscription locations 2000-2018